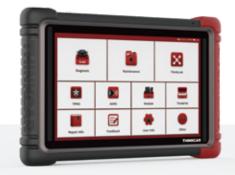

## **THINKTOOL Expert 195**

9-INCH PROFESSIONAL DIAGNOSTIC PAD WITH THINKLINK LITE VC!!

Video Remote

Full System Diagnostic Superior Hardware

**THINKTOOL Expert 195** 

THINKTOOL Expert 195 is a newly developed full system full function diagnostic tool support, DOIP, CAN FD protocols with the latest and more expansive passenger vehicle coverage. The Expert 195 keep the original THINKTOOL back cover design, to support external modules such as printer, battery tester, thermal imager, worklight, TPMS module and more.

## **OE-Level Full System Diagnostic**

Read/Clear Fault Codes

Read/Save/ Compare Data Stream

Advanced Coding

**Actuation Test** 

Special Function

Key Programming with THINKCAR Prog

22