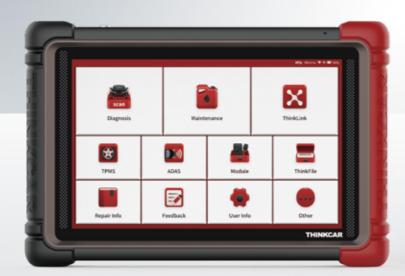

## **THINKTOOL Expert 195**

9-INCH PROFESSIONAL DIAGNOSTIC PAD WITH THINKLINK LITE VC!!

Video Remote

Full System Diagnostic Superior Hardware

**THINKTOOL Expert 195** 

THINKTOOL Expert 195 is a newly developed full system full function diagnostic tool support, DOIP, CAN FD protocols with the latest and more expansive passenger vehicle coverage. The Expert 195 keep the original THINKTOOL back cover design, to support external modules such as printer, battery tester, thermal imager, worklight, TPMS module and more.

## **OE-Level Full System Diagnostic**

Read/Clear Fault Codes

Read/Save/ Compare Data Stream

Advanced Coding

**Actuation Test** 

Special Function

Key Programming with THINKCAR Prog

22